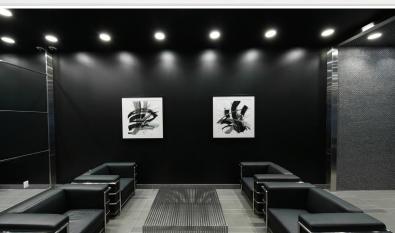

## THE CONDOMINIUM STANDARD OF EXCELLENCE

- European styled modern kitchen cabinetry
- 9' ceilings or higher
- Exotic pre-finished hardwood floors throughout
- Loft style exposed concrete features
- Double thick stone kitchen and vanity counters
- Minimum 6' deep balconies ideal for maximum outdoor enjoyment
- High design hallways, elevator lobbies, and entrance lobby
- Exceptionally designed bespoke facilities
- Gas BBQ nozzles on all balconies
- Spa quality bathroom finishes
- Natural gas cooktop and built-in oven
- Spectacular modern architecture