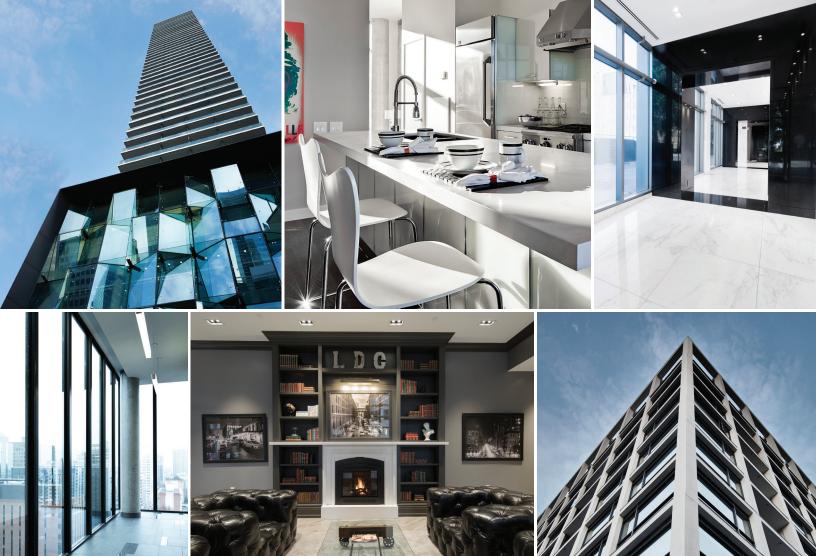

## THE CONDOMINIUM STANDARD OF EXCELLENCE

- European styled modern kitchen cabinetry
- 9' ceilings or higher
- Exotic pre-finished hardwood floors throughout
- Loft style exposed concrete features
- Double thick stone kitchen and vanity counters
- Minimum 6' deep balconies ideal for maximum outdoor enjoyment
- High design hallways, elevator lobbies, and entrance lobby
- Exceptionally designed bespoke facilities
- Gas BBQ nozzles on all balconies
- Spa quality bathroom finishes
- Natural gas cooktop and built-in oven
- Spectacular modern architecture