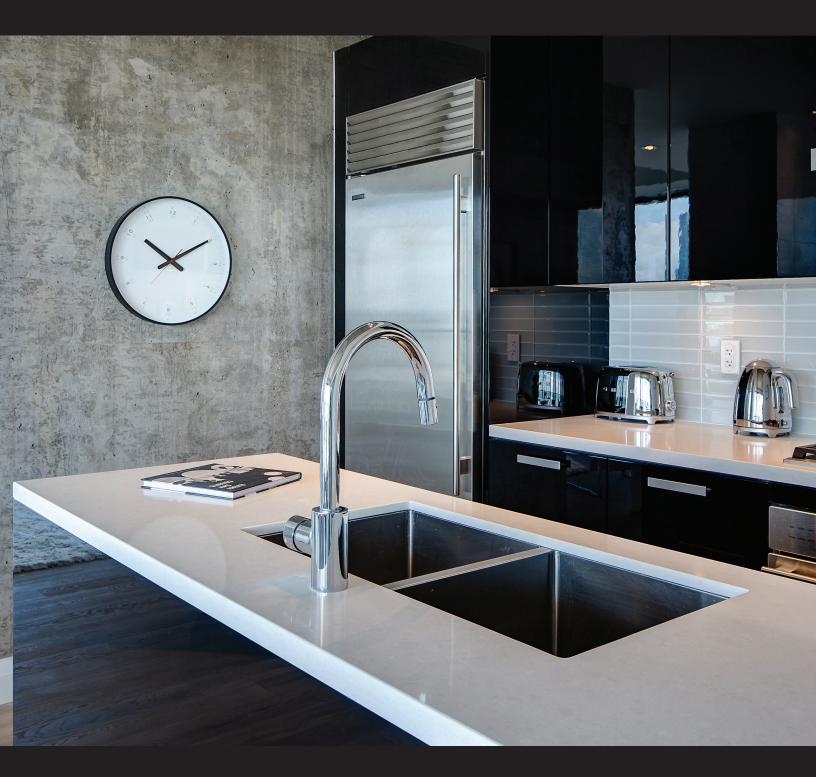

## THE CONDOMINIUM STANDARD OF EXCELLENCE

- European styled modern kitchen cabinetry
- 9' ceilings or higher
- Exotic pre-finished hardwood floors throughout
- Loft style exposed concrete features
- Double thick stone kitchen and vanity counters
- Minimum 6' deep balconies ideal for maximum outdoor enjoyment
- High design hallways, elevator lobbies, and entrance lobby
- Exceptionally designed bespoke facilities
- Gas BBQ nozzles on all balconies
- Spa quality bathroom finishes
- Natural gas cooktop and built-in oven
- Spectacular modern architecture