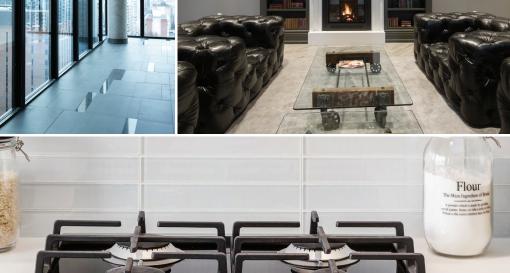

## THE CONDOMINIUM STANDARD OF EXCELLENCE

- European styled modern kitchen cabinetry
- 9' ceilings or higher
- Exotic pre-finished hardwood floors throughout
- Loft style exposed concrete features
- Double thick stone kitchen and vanity counters
- Minimum 6' deep balconies ideal for maximum outdoor enjoyment
- High design hallways, elevator lobbies, and entrance lobby
- Exceptionally designed bespoke facilities
- Gas BBQ nozzles on all balconies
- Spa quality bathroom finishes
- Natural gas cooktop and built-in oven
- Spectacular modern architecture